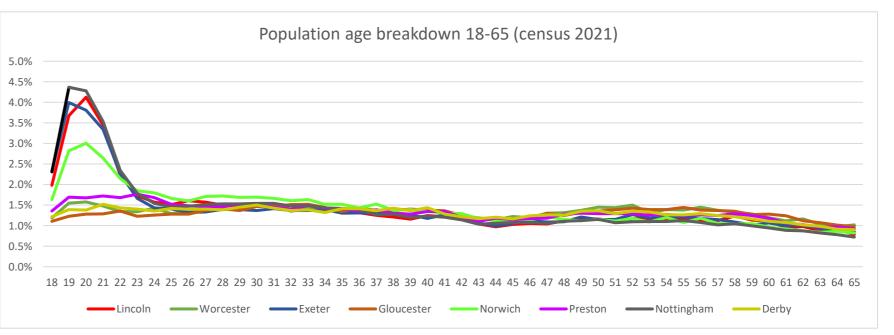

## Population of Lincoln by age breakdown vs other university cities

18-24 year olds (student population)18-65 year olds (working age population)

| Age               | Lincoln      | Worcester    | Exeter       | Gloucester   | Norwich      | Preston      | Nottingham   | D                                            |
|-------------------|--------------|--------------|--------------|--------------|--------------|--------------|--------------|----------------------------------------------|
| Ages under 1 year | 1.0%         | 0.9%         | 0.9%         | 1.1%         | 0.9%         | 1.2%         | 1.0%         | 1                                            |
| 1                 | 0.9%         | 1.0%         | 0.9%         | 1.1%         | 0.9%         | 1.2%         | 1.1%         |                                              |
| 2 3               | 1.0%<br>1.0% | 1.1%<br>1.0% | 0.9%<br>0.9% | 1.1%<br>1.2% | 1.0%<br>1.0% | 1.2%<br>1.2% | 1.1%<br>1.1% |                                              |
| 4                 | 1.0%         | 1.0%         | 0.9%         | 1.2%         | 1.0%         | 1.2%         | 1.1%         | +                                            |
| 5                 | 1.1%         | 1.1%         | 1.0%         | 1.3%         | 1.0%         | 1.3%         | 1.2%         |                                              |
| 6                 | 1.0%         | 1.0%         | 0.9%         | 1.2%         | 1.0%         | 1.2%         | 1.2%         |                                              |
| 7                 | 1.0%         | 1.1%         | 0.9%         | 1.2%         | 1.0%         | 1.2%         | 1.2%         | :                                            |
| 8                 | 1.1%         | 1.2%         | 1.0%         | 1.3%         | 1.1%         | 1.2%         | 1.2%         |                                              |
| 9                 | 1.0%         | 1.2%         | 1.0%         | 1.3%         | 1.1%         | 1.3%         | 1.2%         |                                              |
| 10                | 1.0%         | 1.2%         | 1.0%         | 1.3%         | 1.1%         | 1.3%         | 1.2%         | :                                            |
| 11                | 1.1%         | 1.2%         | 1.0%         | 1.2%         | 1.0%         | 1.3%         | 1.2%         |                                              |
| 12                | 1.1%         | 1.2%         | 0.9%         | 1.3%         | 1.0%         | 1.2%         | 1.2%         |                                              |
| 13<br>14          | 1.0%<br>1.0% | 1.1%<br>1.1% | 1.0%<br>0.9% | 1.3%<br>1.1% | 1.0%<br>1.0% | 1.2%<br>1.2% | 1.2%<br>1.1% |                                              |
| 14                | 0.9%         | 1.1%         | 0.9%         | 1.1%         | 0.9%         | 1.2%         | 1.1%         | +                                            |
| 16                | 0.9%         | 1.1%         | 0.9%         | 1.1%         | 0.9%         | 1.2%         | 1.0%         | +                                            |
| 17                | 1.0%         | 1.1%         | 0.9%         | 1.1%         | 0.9%         | 1.2%         | 1.0%         |                                              |
| 18                | 2.0%         | 1.2%         | 2.3%         | 1.1%         | 1.6%         | 1.4%         | 2.3%         |                                              |
| 19                | 3.7%         | 1.5%         | 4.0%         | 1.2%         | 2.8%         | 1.7%         | 4.4%         | :                                            |
| 20                | 4.1%         | 1.6%         | 3.8%         | 1.3%         | 3.0%         | 1.7%         | 4.3%         | :                                            |
| 21                | 3.5%         | 1.5%         | 3.3%         | 1.3%         | 2.6%         | 1.7%         | 3.5%         |                                              |
| 22                | 2.2%         | 1.3%         | 2.3%         | 1.4%         | 2.1%         | 1.7%         | 2.3%         |                                              |
| 23                | 1.7%         | 1.3%         | 1.7%         | 1.2%         | 1.8%         | 1.8%         | 1.8%         |                                              |
| 24<br>25          | 1.6%<br>1.5% | 1.4%<br>1.3% | 1.4%<br>1.4% | 1.3%<br>1.3% | 1.8%<br>1.7% | 1.7%<br>1.5% | 1.5%<br>1.5% |                                              |
| 25                | 1.5%         | 1.3%         | 1.3%         | 1.3%         | 1.7%         | 1.5%         | 1.5%         |                                              |
| 27                | 1.6%         | 1.4%         | 1.3%         | 1.4%         | 1.7%         | 1.5%         | 1.5%         |                                              |
| 28                | 1.5%         | 1.4%         | 1.4%         | 1.4%         | 1.7%         | 1.5%         | 1.5%         |                                              |
| 29                | 1.5%         | 1.4%         | 1.4%         | 1.4%         | 1.7%         | 1.5%         | 1.5%         | :                                            |
| 30                | 1.5%         | 1.5%         | 1.4%         | 1.5%         | 1.7%         | 1.5%         | 1.5%         | :                                            |
| 31                | 1.5%         | 1.5%         | 1.4%         | 1.5%         | 1.7%         | 1.5%         | 1.5%         | :                                            |
| 32                | 1.5%         | 1.4%         | 1.4%         | 1.5%         | 1.6%         | 1.4%         | 1.5%         | :                                            |
| 33                | 1.5%         | 1.4%         | 1.4%         | 1.5%         | 1.6%         | 1.5%         | 1.5%         |                                              |
| 34                | 1.4%         | 1.4%         | 1.4%         | 1.4%         | 1.5%         | 1.4%         | 1.4%         |                                              |
| 35<br>36          | 1.4%<br>1.3% | 1.4%<br>1.4% | 1.3%<br>1.3% | 1.3%<br>1.4% | 1.5%<br>1.4% | 1.4%<br>1.3% | 1.4%<br>1.4% |                                              |
| 37                | 1.3%         | 1.3%         | 1.3%         | 1.4%         | 1.5%         | 1.3%         | 1.3%         |                                              |
| 38                | 1.2%         | 1.3%         | 1.3%         | 1.4%         | 1.4%         | 1.3%         | 1.3%         |                                              |
| 39                | 1.2%         | 1.3%         | 1.3%         | 1.4%         | 1.4%         | 1.3%         | 1.2%         |                                              |
| 40                | 1.2%         | 1.4%         | 1.2%         | 1.4%         | 1.3%         | 1.3%         | 1.2%         | 1                                            |
| 41                | 1.2%         | 1.3%         | 1.3%         | 1.4%         | 1.3%         | 1.3%         | 1.2%         |                                              |
| 42                | 1.1%         | 1.2%         | 1.2%         | 1.3%         | 1.3%         | 1.2%         | 1.1%         | :                                            |
| 43                | 1.0%         | 1.2%         | 1.1%         | 1.2%         | 1.2%         | 1.1%         | 1.0%         |                                              |
| 44                | 1.0%         | 1.1%         | 1.0%         | 1.1%         | 1.1%         | 1.2%         | 1.1%         |                                              |
| 45<br>46          | 1.0%<br>1.1% | 1.2%<br>1.2% | 1.1%<br>1.1% | 1.2%<br>1.2% | 1.1%<br>1.1% | 1.1%<br>1.2% | 1.1%<br>1.1% |                                              |
| 40                | 1.1%         | 1.3%         | 1.1%         | 1.3%         | 1.1%         | 1.2%         | 1.1%         |                                              |
| 48                | 1.1%         | 1.3%         | 1.1%         | 1.2%         | 1.2%         | 1.3%         | 1.1%         |                                              |
| 49                | 1.2%         | 1.4%         | 1.2%         | 1.3%         | 1.1%         | 1.3%         | 1.1%         |                                              |
| 50                | 1.2%         | 1.4%         | 1.1%         | 1.4%         | 1.2%         | 1.3%         | 1.2%         | :                                            |
| 51                | 1.1%         | 1.4%         | 1.1%         | 1.4%         | 1.1%         | 1.3%         | 1.1%         | :                                            |
| 52                | 1.2%         | 1.5%         | 1.3%         | 1.4%         | 1.2%         | 1.3%         | 1.1%         |                                              |
| 53                | 1.2%         | 1.3%         | 1.2%         | 1.4%         | 1.1%         | 1.3%         | 1.1%         |                                              |
| 54                | 1.2%         | 1.4%         | 1.2%         | 1.4%         | 1.2%         | 1.3%         | 1.1%         |                                              |
| 55<br>56          | 1.2%         | 1.4%<br>1.4% | 1.2%<br>1.2% | 1.4%<br>1.4% | 1.1%<br>1.2% | 1.2%         | 1.1%         |                                              |
| 56                | 1.1%<br>1.1% | 1.4%         | 1.2%         | 1.4%         | 1.2%         | 1.3%<br>1.2% | 1.1%<br>1.0% | -                                            |
| 58                | 1.1%         | 1.3%         | 1.1%         | 1.3%         | 1.0%         | 1.2%         | 1.0%         |                                              |
| 59                | 1.1%         | 1.3%         | 1.0%         | 1.3%         | 1.0%         | 1.2%         | 1.0%         |                                              |
| 60                | 1.1%         | 1.2%         | 1.1%         | 1.3%         | 1.0%         | 1.2%         | 0.9%         |                                              |
| 61                | 1.0%         | 1.1%         | 1.0%         | 1.2%         | 0.9%         | 1.1%         | 0.9%         |                                              |
| 62                | 1.0%         | 1.2%         | 1.0%         | 1.1%         | 0.9%         | 1.0%         | 0.9%         |                                              |
| 63                | 0.9%         | 1.0%         | 0.9%         | 1.1%         | 0.8%         | 1.0%         | 0.8%         |                                              |
| 64                | 0.9%         | 1.0%         | 0.9%         | 1.0%         | 0.9%         | 1.0%         | 0.8%         |                                              |
| 65                | 0.8%         | 1.0%         | 0.9%         | 1.0%         | 0.8%         | 0.9%         | 0.7%         |                                              |
| 66<br>67          | 0.8%<br>0.8% | 0.9%         | 0.9%<br>0.8% | 0.9%         | 0.9%         | 0.9%         | 0.7%         | +                                            |
| 68                | 0.8%         | 1.0%         | 0.8%         | 0.9%         | 0.8%         | 0.8%         | 0.6%         | <u>                                     </u> |
| 69                | 0.8%         | 0.9%         | 0.8%         | 0.9%         | 0.8%         | 0.8%         | 0.6%         |                                              |
| 70                | 0.7%         | 0.9%         | 0.8%         | 0.8%         | 0.8%         | 0.8%         | 0.6%         |                                              |
|                   |              |              |              |              |              |              |              | ·`                                           |

| 71                | 0.8%   | 0.9%   | 0.8%   | 0.8%   | 0.7%   | 0.7%   | 0.6%   | 0.8%   |
|-------------------|--------|--------|--------|--------|--------|--------|--------|--------|
| 72                | 0.8%   | 0.9%   | 0.9%   | 0.9%   | 0.8%   | 0.8%   | 0.6%   | 0.8%   |
| 73                | 0.8%   | 1.0%   | 0.9%   | 0.9%   | 0.8%   | 0.8%   | 0.6%   | 0.9%   |
| 74                | 0.8%   | 1.0%   | 0.9%   | 0.9%   | 0.8%   | 0.7%   | 0.6%   | 0.9%   |
| 75                | 0.6%   | 0.7%   | 0.7%   | 0.7%   | 0.6%   | 0.6%   | 0.5%   | 0.7%   |
| 76                | 0.6%   | 0.8%   | 0.7%   | 0.7%   | 0.6%   | 0.6%   | 0.5%   | 0.7%   |
| 77                | 0.6%   | 0.7%   | 0.6%   | 0.7%   | 0.6%   | 0.6%   | 0.4%   | 0.6%   |
| 78                | 0.5%   | 0.6%   | 0.6%   | 0.7%   | 0.5%   | 0.5%   | 0.4%   | 0.6%   |
| 79                | 0.4%   | 0.6%   | 0.6%   | 0.6%   | 0.5%   | 0.5%   | 0.4%   | 0.5%   |
| 80                | 0.4%   | 0.5%   | 0.5%   | 0.5%   | 0.4%   | 0.4%   | 0.3%   | 0.5%   |
| 81                | 0.4%   | 0.5%   | 0.5%   | 0.5%   | 0.4%   | 0.4%   | 0.3%   | 0.5%   |
| 82                | 0.4%   | 0.5%   | 0.5%   | 0.5%   | 0.4%   | 0.4%   | 0.3%   | 0.5%   |
| 83                | 0.4%   | 0.5%   | 0.4%   | 0.4%   | 0.4%   | 0.4%   | 0.3%   | 0.5%   |
| 84                | 0.3%   | 0.4%   | 0.4%   | 0.4%   | 0.3%   | 0.3%   | 0.3%   | 0.4%   |
| 85                | 0.3%   | 0.4%   | 0.4%   | 0.4%   | 0.3%   | 0.3%   | 0.3%   | 0.4%   |
| 86                | 0.3%   | 0.3%   | 0.3%   | 0.3%   | 0.3%   | 0.3%   | 0.2%   | 0.3%   |
| 87                | 0.3%   | 0.3%   | 0.3%   | 0.3%   | 0.3%   | 0.2%   | 0.2%   | 0.3%   |
| 88                | 0.2%   | 0.3%   | 0.3%   | 0.3%   | 0.2%   | 0.2%   | 0.2%   | 0.3%   |
| 89                | 0.2%   | 0.2%   | 0.2%   | 0.2%   | 0.2%   | 0.2%   | 0.2%   | 0.2%   |
| 90                | 0.2%   | 0.2%   | 0.2%   | 0.2%   | 0.2%   | 0.2%   | 0.1%   | 0.2%   |
| 91                | 0.1%   | 0.2%   | 0.2%   | 0.2%   | 0.2%   | 0.1%   | 0.1%   | 0.1%   |
| 92                | 0.1%   | 0.1%   | 0.1%   | 0.1%   | 0.1%   | 0.1%   | 0.1%   | 0.1%   |
| 93                | 0.1%   | 0.1%   | 0.1%   | 0.1%   | 0.1%   | 0.1%   | 0.1%   | 0.1%   |
| 94                | 0.1%   | 0.1%   | 0.1%   | 0.1%   | 0.1%   | 0.1%   | 0.1%   | 0.1%   |
| 95                | 0.0%   | 0.1%   | 0.1%   | 0.1%   | 0.1%   | 0.0%   | 0.0%   | 0.1%   |
| 96                | 0.0%   | 0.0%   | 0.0%   | 0.0%   | 0.0%   | 0.0%   | 0.0%   | 0.0%   |
| 97                | 0.0%   | 0.0%   | 0.0%   | 0.0%   | 0.0%   | 0.0%   | 0.0%   | 0.0%   |
| 98                | 0.0%   | 0.0%   | 0.0%   | 0.0%   | 0.0%   | 0.0%   | 0.0%   | 0.0%   |
| 99                | 0.0%   | 0.0%   | 0.0%   | 0.0%   | 0.0%   | 0.0%   | 0.0%   | 0.0%   |
| Ages 100 and over | 0.0%   | 0.0%   | 0.0%   | 0.0%   | 0.0%   | 0.0%   | 0.0%   | 0.0%   |
| Total             | 100.0% | 100.0% | 100.0% | 100.0% | 100.0% | 100.0% | 100.0% | 100.0% |