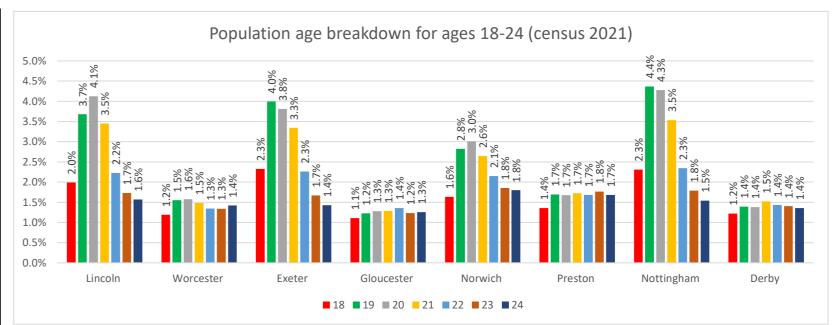

## Population of Lincoln by age breakdown vs other university cities

18-24 year olds (student population)18-65 year olds (working age population)

| Age               | Lincoln      | Worcester    | Exeter       | Gloucester   | Norwich      | Preston      | Nottingham   | D                                            |
|-------------------|--------------|--------------|--------------|--------------|--------------|--------------|--------------|----------------------------------------------|
| Ages under 1 year | 1.0%         | 0.9%         | 0.9%         | 1.1%         | 0.9%         | 1.2%         | 1.0%         | 1                                            |
| 1                 | 0.9%         | 1.0%         | 0.9%         | 1.1%         | 0.9%         | 1.2%         | 1.1%         |                                              |
| 2 3               | 1.0%<br>1.0% | 1.1%<br>1.0% | 0.9%<br>0.9% | 1.1%<br>1.2% | 1.0%<br>1.0% | 1.2%<br>1.2% | 1.1%<br>1.1% |                                              |
| 4                 | 1.0%         | 1.0%         | 0.9%         | 1.2%         | 1.0%         | 1.2%         | 1.1%         | +                                            |
| 5                 | 1.1%         | 1.1%         | 1.0%         | 1.3%         | 1.0%         | 1.3%         | 1.2%         |                                              |
| 6                 | 1.0%         | 1.0%         | 0.9%         | 1.2%         | 1.0%         | 1.2%         | 1.2%         |                                              |
| 7                 | 1.0%         | 1.1%         | 0.9%         | 1.2%         | 1.0%         | 1.2%         | 1.2%         | :                                            |
| 8                 | 1.1%         | 1.2%         | 1.0%         | 1.3%         | 1.1%         | 1.2%         | 1.2%         |                                              |
| 9                 | 1.0%         | 1.2%         | 1.0%         | 1.3%         | 1.1%         | 1.3%         | 1.2%         |                                              |
| 10                | 1.0%         | 1.2%         | 1.0%         | 1.3%         | 1.1%         | 1.3%         | 1.2%         | :                                            |
| 11                | 1.1%         | 1.2%         | 1.0%         | 1.2%         | 1.0%         | 1.3%         | 1.2%         |                                              |
| 12                | 1.1%         | 1.2%         | 0.9%         | 1.3%         | 1.0%         | 1.2%         | 1.2%         |                                              |
| 13<br>14          | 1.0%<br>1.0% | 1.1%<br>1.1% | 1.0%<br>0.9% | 1.3%<br>1.1% | 1.0%<br>1.0% | 1.2%<br>1.2% | 1.2%<br>1.1% |                                              |
| 14                | 0.9%         | 1.1%         | 0.9%         | 1.1%         | 0.9%         | 1.2%         | 1.1%         | +                                            |
| 16                | 0.9%         | 1.1%         | 0.9%         | 1.1%         | 0.9%         | 1.2%         | 1.0%         | +                                            |
| 17                | 1.0%         | 1.1%         | 0.9%         | 1.1%         | 0.9%         | 1.2%         | 1.0%         |                                              |
| 18                | 2.0%         | 1.2%         | 2.3%         | 1.1%         | 1.6%         | 1.4%         | 2.3%         |                                              |
| 19                | 3.7%         | 1.5%         | 4.0%         | 1.2%         | 2.8%         | 1.7%         | 4.4%         | :                                            |
| 20                | 4.1%         | 1.6%         | 3.8%         | 1.3%         | 3.0%         | 1.7%         | 4.3%         | :                                            |
| 21                | 3.5%         | 1.5%         | 3.3%         | 1.3%         | 2.6%         | 1.7%         | 3.5%         |                                              |
| 22                | 2.2%         | 1.3%         | 2.3%         | 1.4%         | 2.1%         | 1.7%         | 2.3%         |                                              |
| 23                | 1.7%         | 1.3%         | 1.7%         | 1.2%         | 1.8%         | 1.8%         | 1.8%         |                                              |
| 24<br>25          | 1.6%<br>1.5% | 1.4%<br>1.3% | 1.4%<br>1.4% | 1.3%<br>1.3% | 1.8%<br>1.7% | 1.7%<br>1.5% | 1.5%<br>1.5% |                                              |
| 25                | 1.5%         | 1.3%         | 1.3%         | 1.3%         | 1.7%         | 1.5%         | 1.5%         |                                              |
| 27                | 1.6%         | 1.4%         | 1.3%         | 1.4%         | 1.7%         | 1.5%         | 1.5%         |                                              |
| 28                | 1.5%         | 1.4%         | 1.4%         | 1.4%         | 1.7%         | 1.5%         | 1.5%         |                                              |
| 29                | 1.5%         | 1.4%         | 1.4%         | 1.4%         | 1.7%         | 1.5%         | 1.5%         | :                                            |
| 30                | 1.5%         | 1.5%         | 1.4%         | 1.5%         | 1.7%         | 1.5%         | 1.5%         | :                                            |
| 31                | 1.5%         | 1.5%         | 1.4%         | 1.5%         | 1.7%         | 1.5%         | 1.5%         | :                                            |
| 32                | 1.5%         | 1.4%         | 1.4%         | 1.5%         | 1.6%         | 1.4%         | 1.5%         | :                                            |
| 33                | 1.5%         | 1.4%         | 1.4%         | 1.5%         | 1.6%         | 1.5%         | 1.5%         |                                              |
| 34                | 1.4%         | 1.4%         | 1.4%         | 1.4%         | 1.5%         | 1.4%         | 1.4%         |                                              |
| 35<br>36          | 1.4%<br>1.3% | 1.4%<br>1.4% | 1.3%<br>1.3% | 1.3%<br>1.4% | 1.5%<br>1.4% | 1.4%<br>1.3% | 1.4%<br>1.4% |                                              |
| 37                | 1.3%         | 1.3%         | 1.3%         | 1.4%         | 1.5%         | 1.3%         | 1.3%         |                                              |
| 38                | 1.2%         | 1.3%         | 1.3%         | 1.4%         | 1.4%         | 1.3%         | 1.3%         |                                              |
| 39                | 1.2%         | 1.3%         | 1.3%         | 1.4%         | 1.4%         | 1.3%         | 1.2%         |                                              |
| 40                | 1.2%         | 1.4%         | 1.2%         | 1.4%         | 1.3%         | 1.3%         | 1.2%         | 1                                            |
| 41                | 1.2%         | 1.3%         | 1.3%         | 1.4%         | 1.3%         | 1.3%         | 1.2%         |                                              |
| 42                | 1.1%         | 1.2%         | 1.2%         | 1.3%         | 1.3%         | 1.2%         | 1.1%         | :                                            |
| 43                | 1.0%         | 1.2%         | 1.1%         | 1.2%         | 1.2%         | 1.1%         | 1.0%         |                                              |
| 44                | 1.0%         | 1.1%         | 1.0%         | 1.1%         | 1.1%         | 1.2%         | 1.1%         |                                              |
| 45<br>46          | 1.0%<br>1.1% | 1.2%<br>1.2% | 1.1%<br>1.1% | 1.2%<br>1.2% | 1.1%<br>1.1% | 1.1%<br>1.2% | 1.1%<br>1.1% |                                              |
| 40                | 1.1%         | 1.3%         | 1.1%         | 1.3%         | 1.1%         | 1.2%         | 1.1%         |                                              |
| 48                | 1.1%         | 1.3%         | 1.1%         | 1.2%         | 1.2%         | 1.3%         | 1.1%         |                                              |
| 49                | 1.2%         | 1.4%         | 1.2%         | 1.3%         | 1.1%         | 1.3%         | 1.1%         |                                              |
| 50                | 1.2%         | 1.4%         | 1.1%         | 1.4%         | 1.2%         | 1.3%         | 1.2%         | :                                            |
| 51                | 1.1%         | 1.4%         | 1.1%         | 1.4%         | 1.1%         | 1.3%         | 1.1%         | :                                            |
| 52                | 1.2%         | 1.5%         | 1.3%         | 1.4%         | 1.2%         | 1.3%         | 1.1%         |                                              |
| 53                | 1.2%         | 1.3%         | 1.2%         | 1.4%         | 1.1%         | 1.3%         | 1.1%         |                                              |
| 54                | 1.2%         | 1.4%         | 1.2%         | 1.4%         | 1.2%         | 1.3%         | 1.1%         |                                              |
| 55<br>56          | 1.2%         | 1.4%<br>1.4% | 1.2%<br>1.2% | 1.4%<br>1.4% | 1.1%<br>1.2% | 1.2%         | 1.1%         |                                              |
| 56                | 1.1%<br>1.1% | 1.4%         | 1.2%         | 1.4%         | 1.2%         | 1.3%<br>1.2% | 1.1%<br>1.0% | -                                            |
| 58                | 1.1%         | 1.3%         | 1.1%         | 1.3%         | 1.0%         | 1.2%         | 1.0%         |                                              |
| 59                | 1.1%         | 1.3%         | 1.0%         | 1.3%         | 1.0%         | 1.2%         | 1.0%         |                                              |
| 60                | 1.1%         | 1.2%         | 1.1%         | 1.3%         | 1.0%         | 1.2%         | 0.9%         |                                              |
| 61                | 1.0%         | 1.1%         | 1.0%         | 1.2%         | 0.9%         | 1.1%         | 0.9%         |                                              |
| 62                | 1.0%         | 1.2%         | 1.0%         | 1.1%         | 0.9%         | 1.0%         | 0.9%         |                                              |
| 63                | 0.9%         | 1.0%         | 0.9%         | 1.1%         | 0.8%         | 1.0%         | 0.8%         |                                              |
| 64                | 0.9%         | 1.0%         | 0.9%         | 1.0%         | 0.9%         | 1.0%         | 0.8%         |                                              |
| 65                | 0.8%         | 1.0%         | 0.9%         | 1.0%         | 0.8%         | 0.9%         | 0.7%         |                                              |
| 66<br>67          | 0.8%<br>0.8% | 0.9%         | 0.9%<br>0.8% | 0.9%         | 0.9%         | 0.9%         | 0.7%         | +                                            |
| 68                | 0.8%         | 1.0%         | 0.8%         | 0.9%         | 0.8%         | 0.8%         | 0.6%         | <u>                                     </u> |
| 69                | 0.8%         | 0.9%         | 0.8%         | 0.9%         | 0.8%         | 0.8%         | 0.6%         |                                              |
| 70                | 0.7%         | 0.9%         | 0.8%         | 0.8%         | 0.8%         | 0.8%         | 0.6%         |                                              |
|                   |              |              |              |              |              |              |              | ·`                                           |